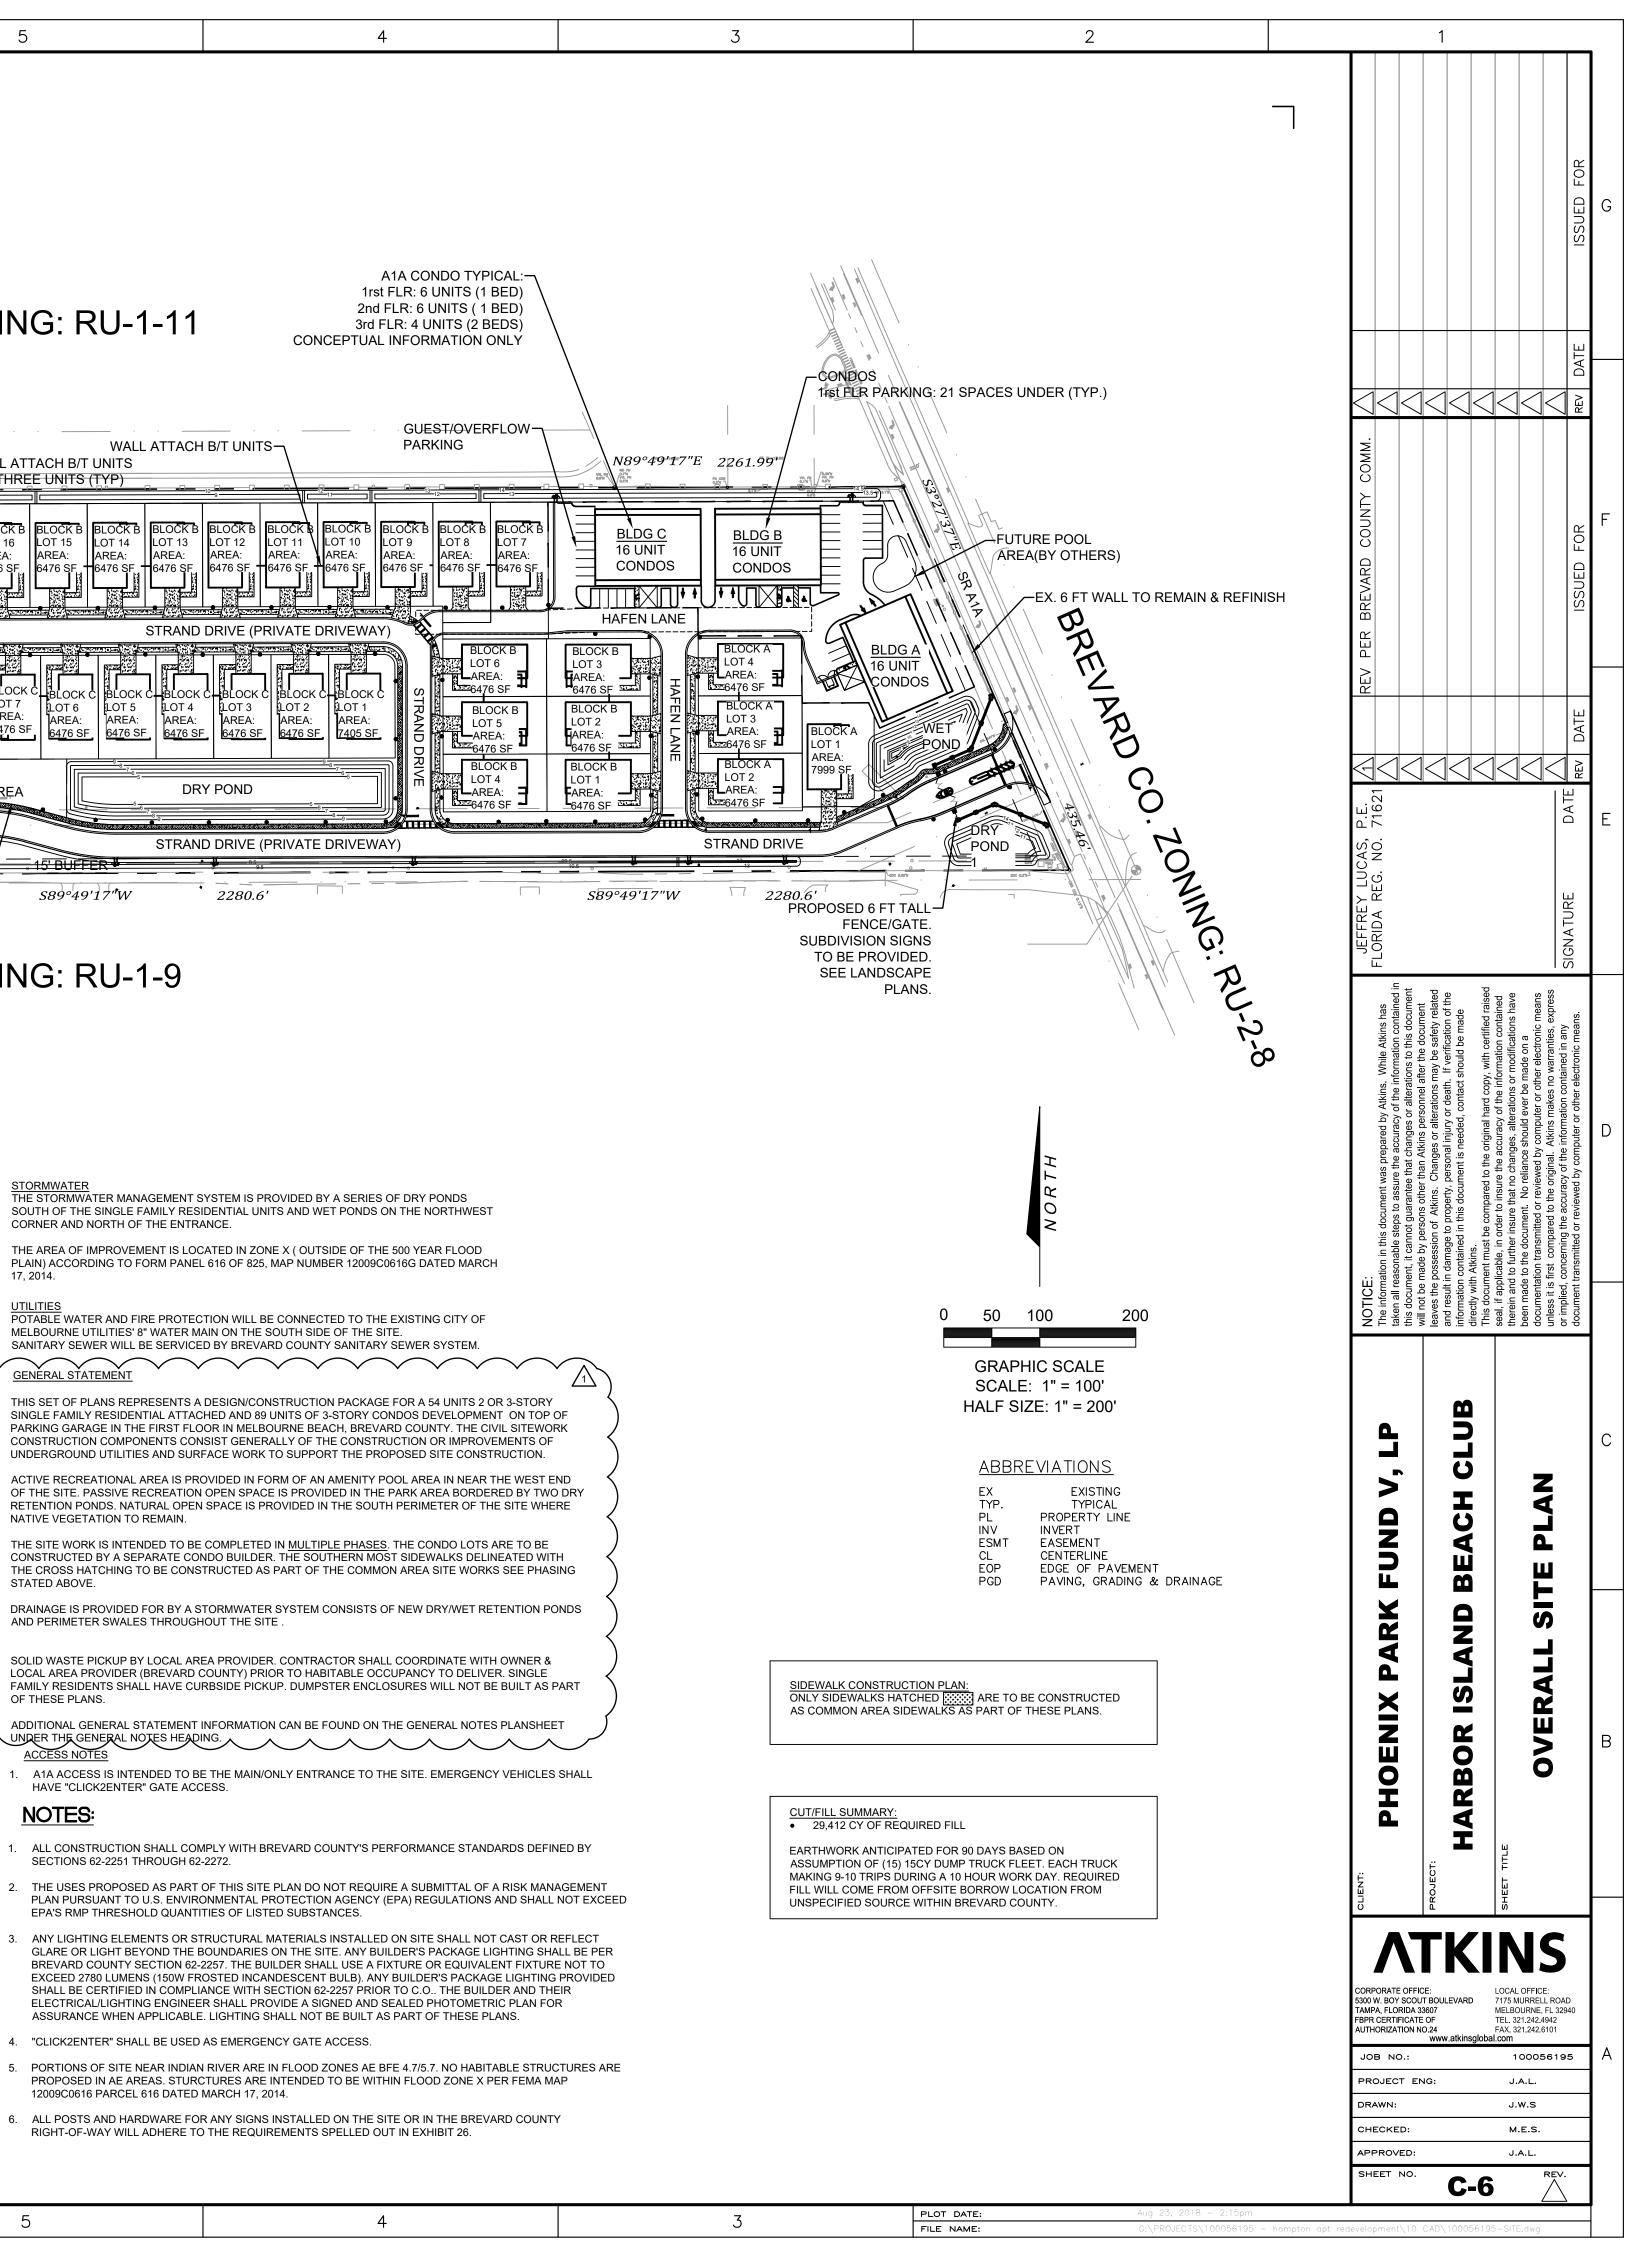

|                                                                                                                                                                                                                                                                                                                                                                                                                                                                                                                                                                                                                                                                                                                                                                                                                                                                                                                                                                                                                                                                                                                                                                                                                                                                                                                                                                                                                                                                                                                                                                                                                                                                                                                                                                                                                                                                                                                                                                                                                                                                                                                                                                                                                                                                                                                                                                                                                                                                                                                                                                                                                                                                                                                                                                                                                                                                                                                                | BREVARD CO. 2                                                                                                                     | ZONING: RU-1-11                                                                                                                                                                                                                                                                                                                                                                                                                                                                                                                                                                                                                                                                                                                                                                                                                                                                                                                                                                                                                                                                                                                                                                                                                                                                                                                                                                                                                                                                                                                                                                                                                                                                                                                                                                                                                                                                                                                                                                                                                                                                                                               | A1A CONDO TYPICAL:<br>1rst FLR: 6 UNITS (1 BED)<br>2nd FLR: 6 UNITS (1 BED)<br>3rd FLR: 4 UNITS (2 BEDS)<br>CONCEPTUAL INFORMATION ONLY                                                                                                                                                                                                                                                                                                                                                                                                                                                                                                                                                                                                                                                                                                                                                                                                                                                                                                                                                                                                                                                                                                                                                                                                                                                                                                                                                                                                                                                                                                                                                                                                                                                                                                                                                                                                                                                                                                                                                                                          |                                                                                                    |  |
|--------------------------------------------------------------------------------------------------------------------------------------------------------------------------------------------------------------------------------------------------------------------------------------------------------------------------------------------------------------------------------------------------------------------------------------------------------------------------------------------------------------------------------------------------------------------------------------------------------------------------------------------------------------------------------------------------------------------------------------------------------------------------------------------------------------------------------------------------------------------------------------------------------------------------------------------------------------------------------------------------------------------------------------------------------------------------------------------------------------------------------------------------------------------------------------------------------------------------------------------------------------------------------------------------------------------------------------------------------------------------------------------------------------------------------------------------------------------------------------------------------------------------------------------------------------------------------------------------------------------------------------------------------------------------------------------------------------------------------------------------------------------------------------------------------------------------------------------------------------------------------------------------------------------------------------------------------------------------------------------------------------------------------------------------------------------------------------------------------------------------------------------------------------------------------------------------------------------------------------------------------------------------------------------------------------------------------------------------------------------------------------------------------------------------------------------------------------------------------------------------------------------------------------------------------------------------------------------------------------------------------------------------------------------------------------------------------------------------------------------------------------------------------------------------------------------------------------------------------------------------------------------------------------------------------|-----------------------------------------------------------------------------------------------------------------------------------|-------------------------------------------------------------------------------------------------------------------------------------------------------------------------------------------------------------------------------------------------------------------------------------------------------------------------------------------------------------------------------------------------------------------------------------------------------------------------------------------------------------------------------------------------------------------------------------------------------------------------------------------------------------------------------------------------------------------------------------------------------------------------------------------------------------------------------------------------------------------------------------------------------------------------------------------------------------------------------------------------------------------------------------------------------------------------------------------------------------------------------------------------------------------------------------------------------------------------------------------------------------------------------------------------------------------------------------------------------------------------------------------------------------------------------------------------------------------------------------------------------------------------------------------------------------------------------------------------------------------------------------------------------------------------------------------------------------------------------------------------------------------------------------------------------------------------------------------------------------------------------------------------------------------------------------------------------------------------------------------------------------------------------------------------------------------------------------------------------------------------------|----------------------------------------------------------------------------------------------------------------------------------------------------------------------------------------------------------------------------------------------------------------------------------------------------------------------------------------------------------------------------------------------------------------------------------------------------------------------------------------------------------------------------------------------------------------------------------------------------------------------------------------------------------------------------------------------------------------------------------------------------------------------------------------------------------------------------------------------------------------------------------------------------------------------------------------------------------------------------------------------------------------------------------------------------------------------------------------------------------------------------------------------------------------------------------------------------------------------------------------------------------------------------------------------------------------------------------------------------------------------------------------------------------------------------------------------------------------------------------------------------------------------------------------------------------------------------------------------------------------------------------------------------------------------------------------------------------------------------------------------------------------------------------------------------------------------------------------------------------------------------------------------------------------------------------------------------------------------------------------------------------------------------------------------------------------------------------------------------------------------------------|----------------------------------------------------------------------------------------------------|--|
|                                                                                                                                                                                                                                                                                                                                                                                                                                                                                                                                                                                                                                                                                                                                                                                                                                                                                                                                                                                                                                                                                                                                                                                                                                                                                                                                                                                                                                                                                                                                                                                                                                                                                                                                                                                                                                                                                                                                                                                                                                                                                                                                                                                                                                                                                                                                                                                                                                                                                                                                                                                                                                                                                                                                                                                                                                                                                                                                | N89°49'17"E 2261.99'                                                                                                              | WALL ATTACH B/T U<br>-NO WALL ATTACH B/T UNITS<br>EVERY THREE UNITS (TYP)                                                                                                                                                                                                                                                                                                                                                                                                                                                                                                                                                                                                                                                                                                                                                                                                                                                                                                                                                                                                                                                                                                                                                                                                                                                                                                                                                                                                                                                                                                                                                                                                                                                                                                                                                                                                                                                                                                                                                                                                                                                     |                                                                                                                                                                                                                                                                                                                                                                                                                                                                                                                                                                                                                                                                                                                                                                                                                                                                                                                                                                                                                                                                                                                                                                                                                                                                                                                                                                                                                                                                                                                                                                                                                                                                                                                                                                                                                                                                                                                                                                                                                                                                                                                                  |                                                                                                    |  |
| BLOCK B<br>LOT 26<br>AREA:<br>6476 SF<br>6476 SF<br>6 | 22 LOT 21 LOT 20 LOT 19 LOT 18 LO<br>A: AREA: AREA: AREA: AREA: A                                                                 | LOCK B<br>DT 17<br>LOT 16<br>REA:<br>476 SF<br>476 SF                                                                                                                                                                                                                                                                                                                                                                                                                                                                                                                                                                                                                                                                                                                                                                                                                                   | 2 LOT 11 LOT 10 LOT 9 LOT 8 LOT 7<br>AREA: AREA: AREA: AREA: AREA: AREA:                                                                                                                                                                                                                                                                                                                                                                                                                                                                                                                                                                                                                                                                                                                                                                                                                                                                                                                                                                                                                                                                                                                                                                                                                                                                                                                                                                                                                                                                                                                                                                                                                                                                                                                                                                                                                                                                                                                                                                                                                                                         | B BL<br>16<br>CC                                                                                   |  |
| LOT 17 LOT 16 LOT 15 LOT 14 LC<br>AREA: AREA: AREA: AREA: AREA: AREA: AREA                                                                                                                                                                                                                                                                                                                                                                                                                                                                                                                                                                                                                                                                                                                                                                                                                                                                                                                                                                                                                                                                                                                                                                                                                                                                                                                                                                                                                                                                                                                                                                                                                                                                                                                                                                                                                                                                                                                                                                                                                                                                                                                                                                                                                                                                                                                                                                                                                                                                                                                                                                                                                                                                                                                                                                                                                                                     |                                                                                                                                   | BLOCK C BLOCK | 3     LOT 2     LOT 1     BLOCK B       EA:     AREA:     AREA:     LOT 5       6 SF     6476 SF     Z405 SF     D       9     7     BLOCK B                                                                                                                                                                                                                                                                                                                                                                                                                                                                                                                                                                                                                                                                                                                                                                                                                                                                                                                                                                                                                                                                                                                                                                                                                                                                                                                                                                                                                                                                                                                                                                                                                                                                                                                                                                                                                                                                                                                                                                                     | BLOCK B<br>LOT 3<br>AREA:<br>6476 SF<br>BLOCK B<br>LOT 2<br>AREA:<br>6476 SF<br>G476 SF<br>BLOCK B |  |
| DRY POND                                                                                                                                                                                                                                                                                                                                                                                                                                                                                                                                                                                                                                                                                                                                                                                                                                                                                                                                                                                                                                                                                                                                                                                                                                                                                                                                                                                                                                                                                                                                                                                                                                                                                                                                                                                                                                                                                                                                                                                                                                                                                                                                                                                                                                                                                                                                                                                                                                                                                                                                                                                                                                                                                                                                                                                                                                                                                                                       | OPEN SPAC                                                                                                                         | E / PARK AREA DRY PON                                                                                                                                                                                                                                                                                                                                                                                                                                                                                                                                                                                                                                                                                                                                                                                                                                                                                                                                                                                                                                                                                                                                                                                                                                                                                                                                                                                                                                                                                                                                                                                                                                                                                                                                                                                                                                                                                                                                                                                                                                                                                                         | ID<br>Control Control Co | LOT 1<br>AREA:                                                                                     |  |
| DF EX. REGIONAL LIFT STATION.                                                                                                                                                                                                                                                                                                                                                                                                                                                                                                                                                                                                                                                                                                                                                                                                                                                                                                                                                                                                                                                                                                                                                                                                                                                                                                                                                                                                                                                                                                                                                                                                                                                                                                                                                                                                                                                                                                                                                                                                                                                                                                                                                                                                                                                                                                                                                                                                                                                                                                                                                                                                                                                                                                                                                                                                                                                                                                  | 0.35 AC OF PARECREATION<br>OPEN SPACE                                                                                             | AL                                                                                                                                                                                                                                                                                                                                                                                                                                                                                                                                                                                                                                                                                                                                                                                                                                                                                                                                                                                                                                                                                                                                                                                                                                                                                                                                                                                                                                                                                                                                                                                                                                                                                                                                                                                                                                                                                                                                                                                                                                                                                                                            | 80.6'                                                                                                                                                                                                                                                                                                                                                                                                                                                                                                                                                                                                                                                                                                                                                                                                                                                                                                                                                                                                                                                                                                                                                                                                                                                                                                                                                                                                                                                                                                                                                                                                                                                                                                                                                                                                                                                                                                                                                                                                                                                                                                                            | 589°49                                                                                             |  |
|                                                                                                                                                                                                                                                                                                                                                                                                                                                                                                                                                                                                                                                                                                                                                                                                                                                                                                                                                                                                                                                                                                                                                                                                                                                                                                                                                                                                                                                                                                                                                                                                                                                                                                                                                                                                                                                                                                                                                                                                                                                                                                                                                                                                                                                                                                                                                                                                                                                                                                                                                                                                                                                                                                                                                                                                                                                                                                                                |                                                                                                                                   | ZONING: RU-1-9                                                                                                                                                                                                                                                                                                                                                                                                                                                                                                                                                                                                                                                                                                                                                                                                                                                                                                                                                                                                                                                                                                                                                                                                                                                                                                                                                                                                                                                                                                                                                                                                                                                                                                                                                                                                                                                                                                                                                                                                                                                                                                                |                                                                                                                                                                                                                                                                                                                                                                                                                                                                                                                                                                                                                                                                                                                                                                                                                                                                                                                                                                                                                                                                                                                                                                                                                                                                                                                                                                                                                                                                                                                                                                                                                                                                                                                                                                                                                                                                                                                                                                                                                                                                                                                                  |                                                                                                    |  |
| UNIT TYPES ARE TWO/THREE-STORY SINGLE FA<br>FEET<br>KING PLUS 45 FEET BUILDING HEIGHT MAXIMUM.<br>TOWARDS MAXIMUM BUILDING HEIGHT.<br>ES = 6.91 UNITS/ACRE                                                                                                                                                                                                                                                                                                                                                                                                                                                                                                                                                                                                                                                                                                                                                                                                                                                                                                                                                                                                                                                                                                                                                                                                                                                                                                                                                                                                                                                                                                                                                                                                                                                                                                                                                                                                                                                                                                                                                                                                                                                                                                                                                                                                                                                                                                                                                                                                                                                                                                                                                                                                                                                                                                                                                                     |                                                                                                                                   | CORNER AND NORTH OF THE ENTRANCE.<br>THE AREA OF IMPROVEMENT IS LOCATED II<br>PLAIN) ACCORDING TO FORM PANEL 616 OF<br>17, 2014.<br><u>UTILITIES</u>                                                                                                                                                                                                                                                                                                                                                                                                                                                                                                                                                                                                                                                                                                                                                                                                                                                                                                                                                                                                                                                                                                                                                                                                                                                                                                                                                                                                                                                                                                                                                                                                                                                                                                                                                                                                                                                                                                                                                                          | IS PROVIDED BY A SERIES OF DRY PONDS<br>AL UNITS AND WET PONDS ON THE NORTHWEST<br>N ZONE X ( OUTSIDE OF THE 500 YEAR FLOOD<br>5 825, MAP NUMBER 12009C0616G DATED MARCH                                                                                                                                                                                                                                                                                                                                                                                                                                                                                                                                                                                                                                                                                                                                                                                                                                                                                                                                                                                                                                                                                                                                                                                                                                                                                                                                                                                                                                                                                                                                                                                                                                                                                                                                                                                                                                                                                                                                                         |                                                                                                    |  |
| $= 900,629 \text{ SF} = \pm 20.68 \text{ ACRES}$ $= 175,844 \text{ SF} = 19.52 \%$ $= 126,640 \text{ SF} = 14.06 \%$ WALK $= 41,103 \text{ SF} = 4.56 \%$ $= 28,832 \text{ SF} = 3.20 \%$ $= 9,375 \text{ SF} = 1.04 \%$ $= 14,413 \text{ SF} = 1.60 \%$ $= 38,652 \text{ SF} = 4.29 \%$ $= 23,220 \text{ SF} = 2.58 \%$ $= 458,079 \text{ SF} = 50.86 \%$ $= 442,550 \text{ SF} = 49.14 \%$ $= 900,629 \text{ SF} = 100.00\%$                                                                                                                                                                                                                                                                                                                                                                                                                                                                                                                                                                                                                                                                                                                                                                                                                                                                                                                                                                                                                                                                                                                                                                                                                                                                                                                                                                                                                                                                                                                                                                                                                                                                                                                                                                                                                                                                                                                                                                                                                                                                                                                                                                                                                                                                                                                                                                                                                                                                                                 |                                                                                                                                   | GENERAL STATEMENT<br>THIS SET OF PLANS REPRESENTS A DESIGN<br>SINGLE FAMILY RESIDENTIAL ATTACHED AN<br>PARKING GARAGE IN THE FIRST FLOOR IN N<br>CONSTRUCTION COMPONENTS CONSIST GI<br>UNDERGROUND UTILITIES AND SURFACE W<br>ACTIVE RECREATIONAL AREA IS PROVIDED<br>OF THE SITE. PASSIVE RECREATION OPEN S                                                                                                                                                                                                                                                                                                                                                                                                                                                                                                                                                                                                                                                                                                                                                                                                                                                                                                                                                                                                                                                                                                                                                                                                                                                                                                                                                                                                                                                                                                                                                                                                                                                                                                                                                                                                                  | THE SOUTH SIDE OF THE SITE.<br>REVARD COUNTY SANITARY SEWER SYSTEM.<br>N/CONSTRUCTION PACKAGE FOR A 54 UNITS 2 OR 3-STO<br>ND 89 UNITS OF 3-STORY CONDOS DEVELOPMENT ON TO<br>MELBOURNE BEACH, BREVARD COUNTY. THE CIVIL SITEV<br>ENERALLY OF THE CONSTRUCTION OR IMPROVEMENTS<br>YORK TO SUPPORT THE PROPOSED SITE CONSTRUCTION<br>IN FORM OF AN AMENITY POOL AREA IN NEAR THE WES<br>SPACE IS PROVIDED IN THE PARK AREA BORDERED BY T<br>IS PROVIDED IN THE SOUTH PERIMETER OF THE SITE W                                                                                                                                                                                                                                                                                                                                                                                                                                                                                                                                                                                                                                                                                                                                                                                                                                                                                                                                                                                                                                                                                                                                                                                                                                                                                                                                                                                                                                                                                                                                                                                                                                      | OP OF<br>WORK<br>OF<br>N.<br>ST END<br>TWO DRY                                                     |  |
| <u>S FOR CONDO AREAS:</u><br>2, AND C-3 = 2.46 x 35% = 0.86 AC<br>2 / 100 UNITS = 0.45 AC                                                                                                                                                                                                                                                                                                                                                                                                                                                                                                                                                                                                                                                                                                                                                                                                                                                                                                                                                                                                                                                                                                                                                                                                                                                                                                                                                                                                                                                                                                                                                                                                                                                                                                                                                                                                                                                                                                                                                                                                                                                                                                                                                                                                                                                                                                                                                                                                                                                                                                                                                                                                                                                                                                                                                                                                                                      |                                                                                                                                   | CONSTRUCTED BY A SEPARATE CONDO BU<br>THE CROSS HATCHING TO BE CONSTRUCTE<br>STATED ABOVE.                                                                                                                                                                                                                                                                                                                                                                                                                                                                                                                                                                                                                                                                                                                                                                                                                                                                                                                                                                                                                                                                                                                                                                                                                                                                                                                                                                                                                                                                                                                                                                                                                                                                                                                                                                                                                                                                                                                                                                                                                                    | ETED IN <u>MULTIPLE PHASES</u> . THE CONDO LOTS ARE TO E<br>ILDER. THE SOUTHERN MOST SIDEWALKS DELINEATED V<br>ED AS PART OF THE COMMON AREA SITE WORKS SEE PH                                                                                                                                                                                                                                                                                                                                                                                                                                                                                                                                                                                                                                                                                                                                                                                                                                                                                                                                                                                                                                                                                                                                                                                                                                                                                                                                                                                                                                                                                                                                                                                                                                                                                                                                                                                                                                                                                                                                                                   | WITH<br>HASING                                                                                     |  |
| The formula is a constant of the formula for the formula for the formula formula for the formula formula formula formula for the formula form                                                                                                                                                                                                                                                                                                                                                                                                                                                                                                                                                                                                                                                                                                                                                                                                  |                                                                                                                                   | AND PERIMETER SWALES THROUGHOUT TH<br>SOLID WASTE PICKUP BY LOCAL AREA PRO                                                                                                                                                                                                                                                                                                                                                                                                                                                                                                                                                                                                                                                                                                                                                                                                                                                                                                                                                                                                                                                                                                                                                                                                                                                                                                                                                                                                                                                                                                                                                                                                                                                                                                                                                                                                                                                                                                                                                                                                                                                    | DRAINAGE IS PROVIDED FOR BY A STORMWATER SYSTEM CONSISTS OF NEW DRY/WET RETENTION PONDS<br>AND PERIMETER SWALES THROUGHOUT THE SITE .<br>SOLID WASTE PICKUP BY LOCAL AREA PROVIDER. CONTRACTOR SHALL COORDINATE WITH OWNER &<br>LOCAL AREA PROVIDER (BREVARD COUNTY) PRIOR TO HABITABLE OCCUPANCY TO DELIVER. SINGLE                                                                                                                                                                                                                                                                                                                                                                                                                                                                                                                                                                                                                                                                                                                                                                                                                                                                                                                                                                                                                                                                                                                                                                                                                                                                                                                                                                                                                                                                                                                                                                                                                                                                                                                                                                                                             |                                                                                                    |  |
| LANDSCAPE PLAN)<br>L OPEN SPACE REQUIRED LESS ACTIVE RECREA<br>IRED = 0.86 AC - 0.45 - 0.09 AC = 0.32 AC<br>AREA IN <u>TRACT H</u> = 0.35 AC<br>VIDED = 0.9 AC                                                                                                                                                                                                                                                                                                                                                                                                                                                                                                                                                                                                                                                                                                                                                                                                                                                                                                                                                                                                                                                                                                                                                                                                                                                                                                                                                                                                                                                                                                                                                                                                                                                                                                                                                                                                                                                                                                                                                                                                                                                                                                                                                                                                                                                                                                                                                                                                                                                                                                                                                                                                                                                                                                                                                                 | TIONAL                                                                                                                            | FAMILY RESIDENTS SHALL HAVE CURBSIDE<br>OF THESE PLANS.<br>ADDITIONAL GENERAL STATEMENT INFORM<br>UNDER THE GENERAL NOTES HEADING.<br><u>ACCESS NOTES</u>                                                                                                                                                                                                                                                                                                                                                                                                                                                                                                                                                                                                                                                                                                                                                                                                                                                                                                                                                                                                                                                                                                                                                                                                                                                                                                                                                                                                                                                                                                                                                                                                                                                                                                                                                                                                                                                                                                                                                                     | IATION CAN BE FOUND ON THE GENERAL NOTES PLANSF                                                                                                                                                                                                                                                                                                                                                                                                                                                                                                                                                                                                                                                                                                                                                                                                                                                                                                                                                                                                                                                                                                                                                                                                                                                                                                                                                                                                                                                                                                                                                                                                                                                                                                                                                                                                                                                                                                                                                                                                                                                                                  | AS PART                                                                                            |  |
| DATA<br>PROPOSED, SITE LIGHTING MUST CONFORM TO<br>-2257 AND THE ENGINEERING OF RECORD SHAL<br>JANCE OF A CERTIFICATE OF OCCUPANCY OF A                                                                                                                                                                                                                                                                                                                                                                                                                                                                                                                                                                                                                                                                                                                                                                                                                                                                                                                                                                                                                                                                                                                                                                                                                                                                                                                                                                                                                                                                                                                                                                                                                                                                                                                                                                                                                                                                                                                                                                                                                                                                                                                                                                                                                                                                                                                                                                                                                                                                                                                                                                                                                                                                                                                                                                                        | L CERTIFY THAT IT                                                                                                                 | NOTES:                                                                                                                                                                                                                                                                                                                                                                                                                                                                                                                                                                                                                                                                                                                                                                                                                                                                                                                                                                                                                                                                                                                                                                                                                                                                                                                                                                                                                                                                                                                                                                                                                                                                                                                                                                                                                                                                                                                                                                                                                                                                                                                        | TH BREVARD COUNTY'S PERFORMANCE STANDARDS DE                                                                                                                                                                                                                                                                                                                                                                                                                                                                                                                                                                                                                                                                                                                                                                                                                                                                                                                                                                                                                                                                                                                                                                                                                                                                                                                                                                                                                                                                                                                                                                                                                                                                                                                                                                                                                                                                                                                                                                                                                                                                                     | EFINED BY                                                                                          |  |
| BULATIONS                                                                                                                                                                                                                                                                                                                                                                                                                                                                                                                                                                                                                                                                                                                                                                                                                                                                                                                                                                                                                                                                                                                                                                                                                                                                                                                                                                                                                                                                                                                                                                                                                                                                                                                                                                                                                                                                                                                                                                                                                                                                                                                                                                                                                                                                                                                                                                                                                                                                                                                                                                                                                                                                                                                                                                                                                                                                                                                      |                                                                                                                                   | SECTIONS 62-2251 THROUGH 62-2272.<br>2. THE USES PROPOSED AS PART OF THIS<br>PLAN PURSUANT TO U.S. ENVIRONMENT                                                                                                                                                                                                                                                                                                                                                                                                                                                                                                                                                                                                                                                                                                                                                                                                                                                                                                                                                                                                                                                                                                                                                                                                                                                                                                                                                                                                                                                                                                                                                                                                                                                                                                                                                                                                                                                                                                                                                                                                                | S SITE PLAN DO NOT REQUIRE A SUBMITTAL OF A RISK M<br>TAL PROTECTION AGENCY (EPA) REGULATIONS AND SHA                                                                                                                                                                                                                                                                                                                                                                                                                                                                                                                                                                                                                                                                                                                                                                                                                                                                                                                                                                                                                                                                                                                                                                                                                                                                                                                                                                                                                                                                                                                                                                                                                                                                                                                                                                                                                                                                                                                                                                                                                            | IANAGEMENT                                                                                         |  |
| CES/UNIT) x 24 UNITS = 48 SPACES         53           CES/UNIT) x 3 x 16 UNITS = 96 SPACES         59           58         58                                                                                                                                                                                                                                                                                                                                                                                                                                                                                                                                                                                                                                                                                                                                                                                                                                                                                                                                                                                                                                                                                                                                                                                                                                                                                                                                                                                                                                                                                                                                                                                                                                                                                                                                                                                                                                                                                                                                                                                                                                                                                                                                                                                                                                                                                                                                                                                                                                                                                                                                                                                                                                                                                                                                                                                                  | PROVIDED<br>UNDER BLDG SPACES (SEE NOTE)<br>UNDER BLDG SPACES<br>UNDER BLDG SPACES<br>SPACES OUTSIDE<br>TAL PROVIDED = 203 SPACES | GLARE OR LIGHT BEYOND THE BOUNDA<br>BREVARD COUNTY SECTION 62-2257. TH<br>EXCEED 2780 LUMENS (150W FROSTED                                                                                                                                                                                                                                                                                                                                                                                                                                                                                                                                                                                                                                                                                                                                                                                                                                                                                                                                                                                                                                                                                                                                                                                                                                                                                                                                                                                                                                                                                                                                                                                                                                                                                                                                                                                                                                                                                                                                                                                                                    | RAL MATERIALS INSTALLED ON SITE SHALL NOT CAST O<br>RALES ON THE SITE. ANY BUILDER'S PACKAGE LIGHTING S<br>HE BUILDER SHALL USE A FIXTURE OR EQUIVALENT FIXT<br>INCANDESCENT BULB). ANY BUILDER'S PACKAGE LIGHTI<br>/ITH SECTION 62-2257 PRIOR TO C.O THE BUILDER AND                                                                                                                                                                                                                                                                                                                                                                                                                                                                                                                                                                                                                                                                                                                                                                                                                                                                                                                                                                                                                                                                                                                                                                                                                                                                                                                                                                                                                                                                                                                                                                                                                                                                                                                                                                                                                                                            | SHALL BE PER<br>FURE NOT TO<br>FING PROVIDED                                                       |  |